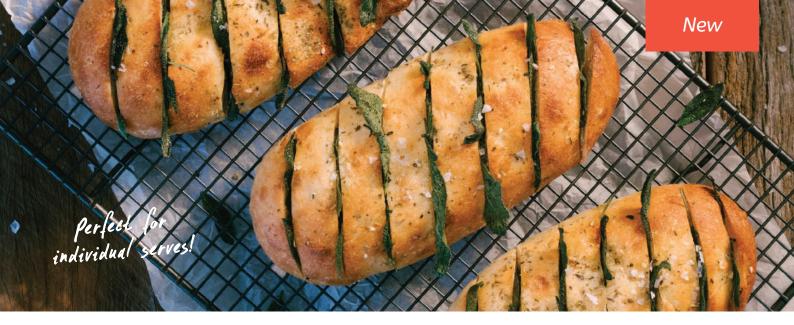

## TURKISH ROLLS DELICIOUSLY AUTHENTIC ARTISAN STYLE

New, authentic Turkish rolls in garlic and plain.

These delicious rolls offer a uniquely European style texture and flavour - so popular among diners! Get them asking for more.

- Authentic taste and texture
- Crusty and crunchy outside
- Light and airy inside
- Deliciously rustic looking, golden crust
- Par-baked and snap frozen