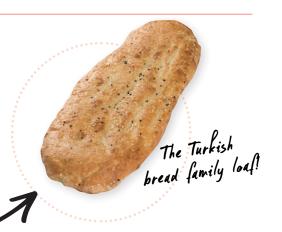

Or try our popular hand-stretched Turkish loaf with its versatility for whole loaf and individual use. For more details, ask for our Turkish loaf flyer.