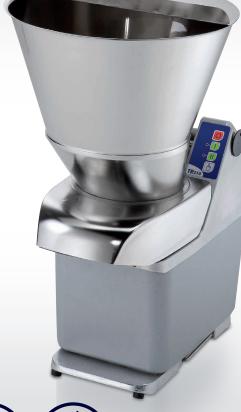

# Even faster results to ensure quantity with high quality

Beyond great performance

Prepare from 100 to 1000 covers/day up to 2100 kg/h

▶ 100% dishwasher safe with easy disassembly of cutting chamber, stainless steel hopper and discs

Easy cutting and Precise cutting high productivity produces with long beautiful results vegetables thanks with the lever hopper tube sizes hoppers

and long life for heavy jobs is ensured by a

Discover the Electrolux Excellence and share more of our thinking at www.electrolux.com/professional