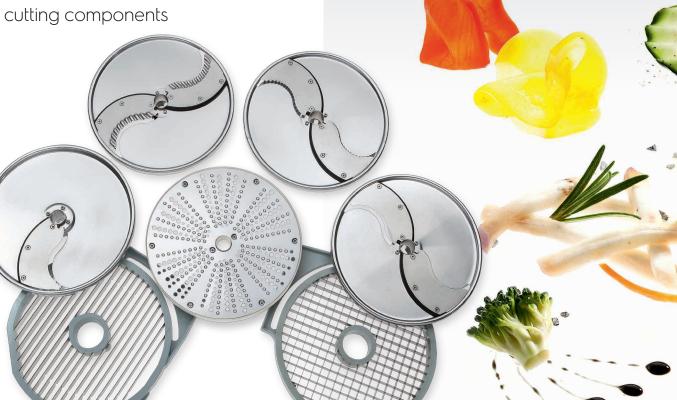

## Myriad shapes

for your original presentations

Excellent hygiene is ensured for all dishwasher-friendly cutting components

More than 40 discs prepare more than 80 different cutting styles slicing, grating, dicing, wave cuts, julienne, french fries and including special discs for slicing mozzarella and grating parmesan.

- Superior slicing ensures precise cutting of hard and soft vegetables with the patented "S" shaped blade
- ▶ Safe storage of your discs offered by wall-mounted disc holders

about the Electrolux

cutting guide