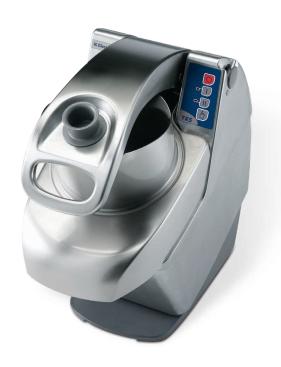

### TRS

# **Quick performance** to make culinary creativity easier

Increased productivity, top quality and extreme sturdiness: a slicer to meet all needs

Prepare from 100 to 800 covers/day up to 600 kg/h

▶ 100% dishwasher safe with easy disassembly of cutting chamber, stainless steel lever, hopper and discs

Easy loading of long and large the stainless steel (IP55) hoppers

Waterproof Precise cutting and **ergonomic** guaranteed with

Ergonomic design makes the front loading operations

base (20°)

and long life