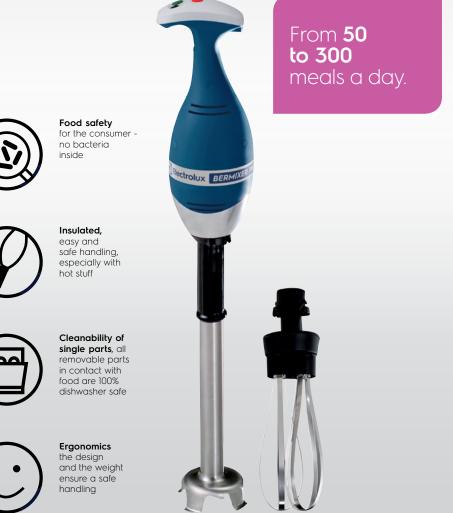

#### Food Safety Quick and easy disassemble of tube, shaft and blade without tools and dish-washable safe for better sanitation.

Air cooling system overheating.

Weighs **less** 

than 4kg!

New features:

ectrolux BER

#### **New Bayonet** system guarantees reliable connection between motor base and tool despite preparation consistency

New Bell Knife limits access to the rotating blade

New ball bearing these new and improved bearings guarantee a longer lasting durability