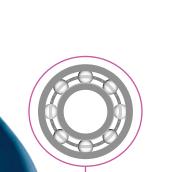

#### **New Bayonet** system guarantees reliable connection between motor base and tool despite preparation consistency

New Bell Knife limits access to the rotating blade

New ball bearing these new and improved bearings guarantee a longer lasting durability