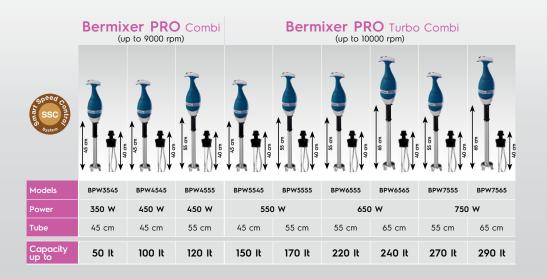

## Bermixer Pro The range

Bermixer PRO Plus Bermixer PRO Turbo (up to 10000 rpm) (up to 9000 rpm) BP3535 BP3545 BP4535 BP4545 BP4555 BP5545 BP5555 BP6545 BP6555 BP6565 BP7555 BP7565 450 W 550 W 650 W 750 W 350 W 35 cm 45 cm 35 cm 45 cm 55 cm 45 cm 55 cm 65 cm 65 cm 65 cm 65 cm 30 lt 50 lt 80 lt 100 lt 120 lt 150 lt 170 lt 200 lt 220 lt 240 lt 270 lt 290 lt