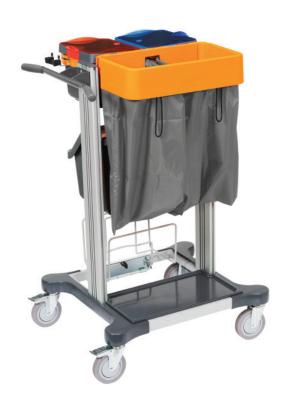

# TASKI Mini Open for Jonmaster

#### **Benefits**

- Cost-efficiency
- Increased productivity
- Easy maintenance
- Perfect for every industry

The new hub for spray & wipe and pre-wetted cleaning is the TASKI Mini Open trolley. The trolley is fitted with everything the operator needs. Cloths, mops and equipment can be positioned on the trolley where they are easiest to handle.

#### **Features**

- Modularity: 3 basic platforms unlimited configuration options
- Ergonomics: highly adjustable push bar, easy manouverable
- Safety: non marking wheels, 2 with a brake
- Robustness: high quality material; special coated metal fame with aluminium profile
- · Hygienic: impregnated, anti-microbial grips to avoid cross contamination; complete trolley is autoclavable
- Productivity: a mop box pops out of the side of the cart so a fresh mop can be applied with a minimum of effort

The compact TASKI Mini Open Trolley is most suitable for cleaning of small and medium-sized areas.

| Description |                     |        |             |
|-------------|---------------------|--------|-------------|
| Size(LxWxH) | 760 x 651 x 1128 mm | Wheels | Ø 125 mm    |
| Weight      | 24 kg               | Colour | Orange/Grey |