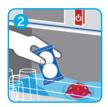

The red flashing light of the J-Watcher tells you when you need to add another sachet of detergent (4).

The unique combination of J-Watcher and Dify detergent bring you the ultimate dishwashing solution.