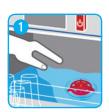

## Convenient and intelligent

Just add one Dify sachet anywhere in your machine wash bath (2) and continue washing up to an average of 15 wash cycles (3).

The J-Watcher dosing alert takes care of the washing performance, allowing for continuous, long lasting results.