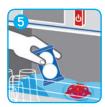

#### Safe

Safe to handle, the sachet dissolves in the dishwasher preventing any contact with chemicals (5).