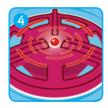

The red flashing light of the J-Watcher tells you when you need to add another sachet of detergent (4).

The unique combination of J-Watcher and Dify detergent bring you the ultimate dishwashing solution.