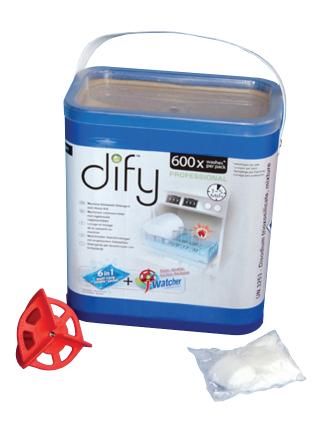

#### **Economical**

The sachets included in a single, compact Dify pack can handle up to an amazing 600 wash cycles.

The compact Dify pack takes up almost no space in your kitchen and Dify technology is all inclusive, so there is no need for a separate drying agent.

# The ultimate unique combination: Dify<sup>™</sup> detergent and the J-Watcher<sup>™</sup> dosing alert.