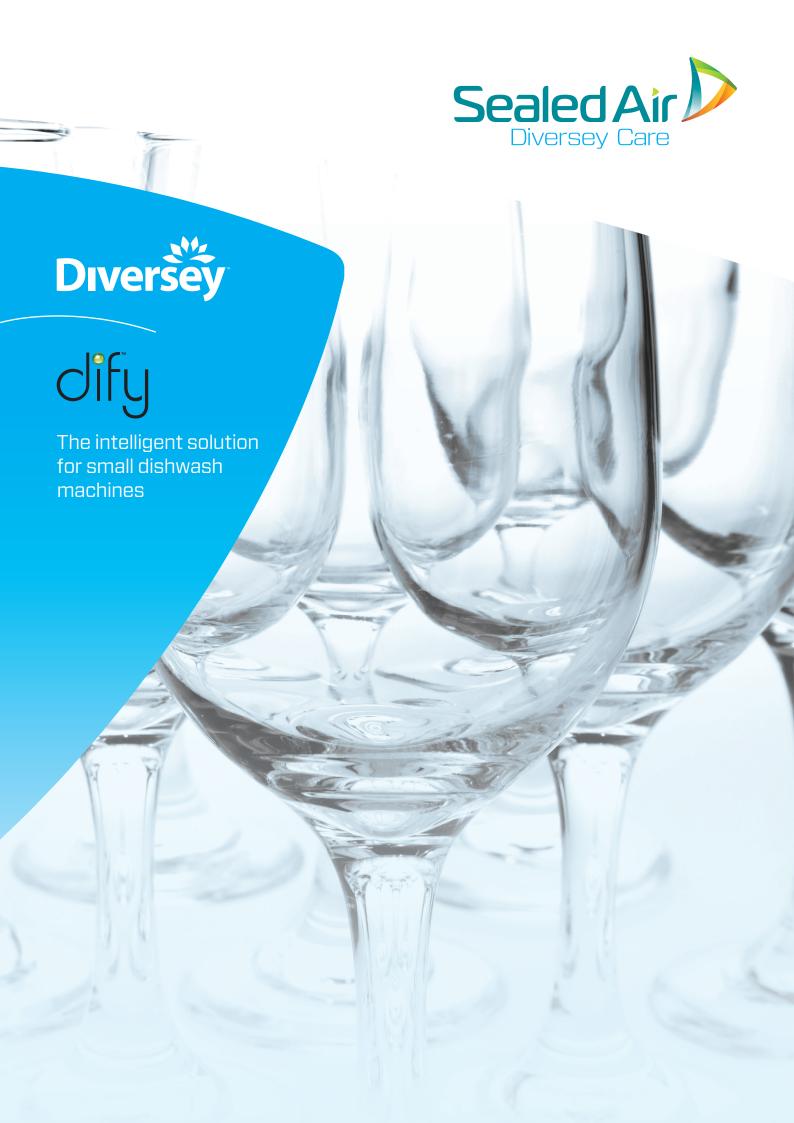

## Convenient and intelligent

Just add one Dify sachet anywhere in your machine wash bath (2) and continue washing up to an average of 15 wash cycles (3).

The J-Watcher dosing alert takes care of the washing performance, allowing for continuous, long lasting results.

### Simple and reliable

Dify delivers all the performance of professional dishwashing multi-component systems in one easy step, combined with the benefits of a controlled dosing system without the need to install any equipment (1).