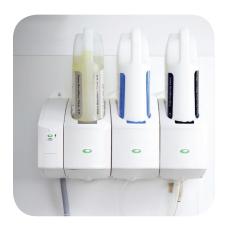

We understand your business and know just how important safety, cleanliness and cost efficiency are to you. Gain a more efficient work place with Revoflow $^{\text{\tiny M}}$  automated precision dosing with no spillage, compact off-the-floor design, and reduced need for detailed staff training.

#### Safe in the workplace

- Ergonomic, lightweight packaging provides safe, easy handling
- Innovative cap lock system prevents product contact, spilling or accidental mixing
- Compact, wall-mounted design moves chemicals off the floor giving you a clean and tidy workspace that is free from slip and fall hazards

#### Simple to use

- Our 2 to 3 component 'plug and play' modular system, clear color coding and product identification, together with pre-programmed automatic dosing, means fewer errors and reliable, consistent cleaning
- Intuitive, LED problem solving indicators reduce the need for detailed training and optimize operating time as staff can quickly identify and trouble shoot errors with the washing system