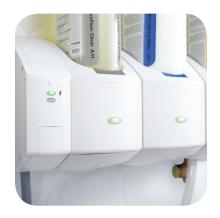

#### Simple to use

- Our 2 to 3 component 'plug and play' modular system, clear color coding and product identification, together with pre-programmed automatic dosing, means fewer errors and reliable, consistent cleaning
- Intuitive, LED problem solving indicators reduce the need for detailed training and optimize operating time as staff can quickly identify and trouble shoot errors with the washing system