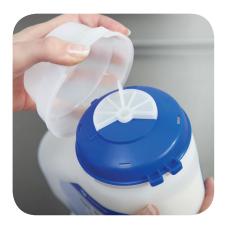

The real beauty of Revoflow™ is its innovative cap design. Color coded to ensure the right chemical is consistently in the right place, it's designed for precision dosing and dispensing of liquids and powders, so there's no waste and no need to rewash. Plus, every time a new container is fitted, its dosing accuracy is refreshed, providing outstanding results every time it's used.