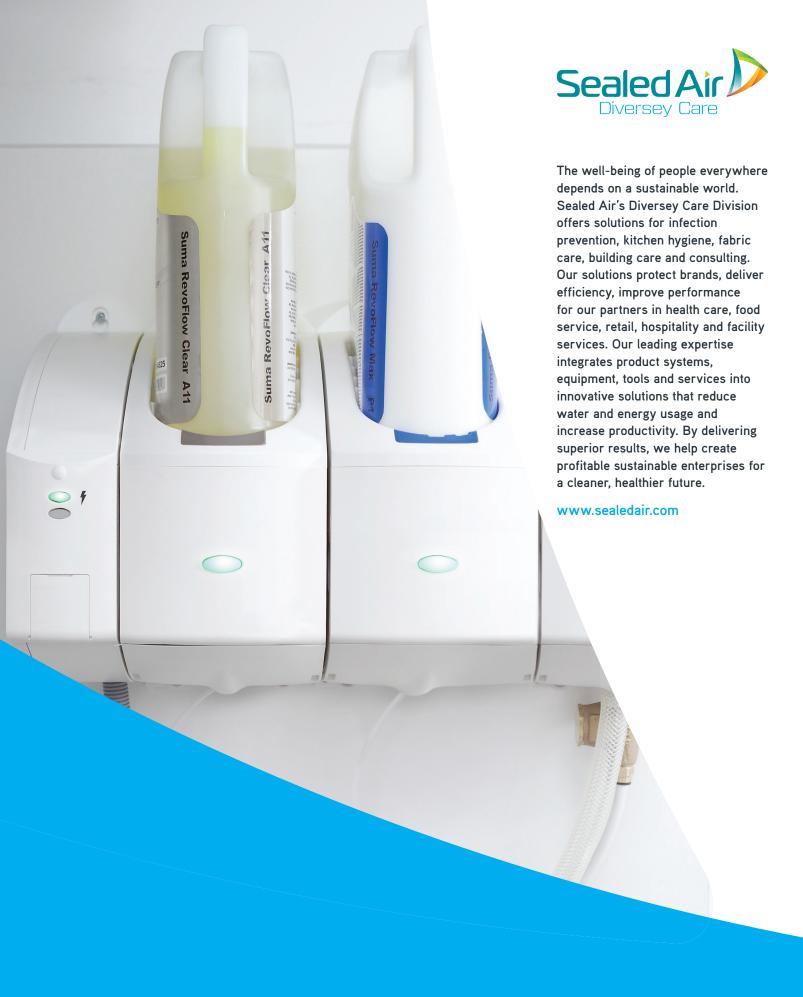

The real beauty of Revoflow™ is its innovative cap design. Color coded to ensure the right chemical is consistently in the right place, it's designed for precision dosing and dispensing of liquids and powders, so there's no waste and no need to rewash. Plus, every time a new container is fitted, its dosing accuracy is refreshed, providing outstanding results every time it's used.

#### Simple to use

- Our 2 to 3 component 'plug and play' modular system, clear color coding and product identification, together with pre-programmed automatic dosing, means fewer errors and reliable, consistent cleaning
- Intuitive, LED problem solving indicators reduce the need for detailed training and optimize operating time as staff can quickly identify and trouble shoot errors with the washing system