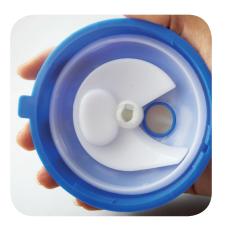

The real beauty of Revoflow™ is its innovative cap design. Color coded to ensure the right chemical is consistently in the right place, it's designed for precision dosing and dispensing of liquids and powders, so there's no waste and no need to rewash. Plus, every time a new container is fitted, its dosing accuracy is refreshed, providing outstanding results every time it's used.

### Efficient use of resources

- The unique Revoflow<sup>™</sup> cap design combined with the modular offering ensures accurate dosing and dispensing of powders and liquids, resulting in exactly the right mix of chemicals for your washing
- Super high product concentrates, and reduced and recyclable packaging minimize environmental impact
- Newly formulated Suma® detergents provide outstanding results each and every time, eliminating the need for rewashing