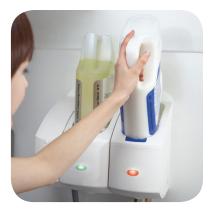

We understand your business and know just how important safety, cleanliness and cost efficiency are to you. Gain a more efficient work place with Revoflow $^{\text{\tiny M}}$  automated precision dosing with no spillage, compact off-the-floor design, and reduced need for detailed staff training.

#### Safe in the workplace

- Ergonomic, lightweight packaging provides safe, easy handling
- Innovative cap lock system prevents product contact, spilling or accidental mixing
- Compact, wall-mounted design moves chemicals off the floor giving you a clean and tidy workspace that is free from slip and fall hazards

#### Simple to use

- Our 2 to 3 component 'plug and play' modular system, clear color coding and product identification, together with pre-programmed automatic dosing, means fewer errors and reliable, consistent cleaning
- Intuitive, LED problem solving indicators reduce the need for detailed training and optimize operating time as staff can quickly identify and trouble shoot errors with the washing system